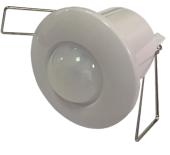

## PIRR - PASSIVE INFRARED RECESSED DETECTOR

Description: Passive Infrared Recessed Detector

PIRR

## OTHER ADDITIONAL INFORMATION

**Detection Range:** 360° **Detection Distance:** 6m **Detection Motion Speed:** 0.6-1.5m/s **Power Source:** 220-240V/AC **Power Frequency:** 50/60Hz **Rated Load:** Max. 800W (220-240V/AC) Time Delay: 5sec to 5min (Adjustable) Work Temperature: -20°C~40°C **Power Consumption:** 0.45W (Static 0.1W) **Ambient Light:** 3-2000LUX (Adjustable) Installaition Height: 2.2-4m Working Humidity: <93%RH