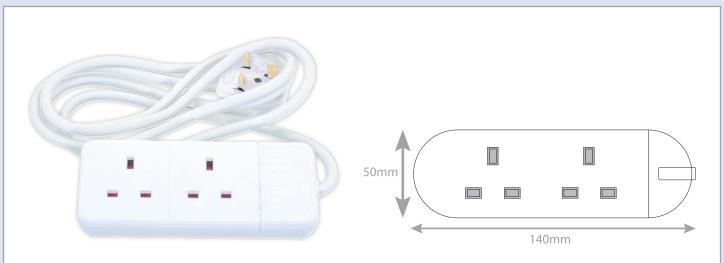

## 8828/13/5M

| Code                | 8828/13/5M                                                                                                                                                                                                                     |
|---------------------|--------------------------------------------------------------------------------------------------------------------------------------------------------------------------------------------------------------------------------|
| Description         | 2 Gang 13 Amp Extension Lead with 5 Metre Lead - Unswitched                                                                                                                                                                    |
| Size                | Socket: 140mm x 50mm x 30mm depth                                                                                                                                                                                              |
| Range               | Selectric Power & Cable Management                                                                                                                                                                                             |
| Colour              | White                                                                                                                                                                                                                          |
| Max Load            | 13 amp - 250 AC                                                                                                                                                                                                                |
| Usage               | Suitable for domestic appliances up to 3kW / 240V                                                                                                                                                                              |
| Material            | Polycarbonate Body                                                                                                                                                                                                             |
| Weight              | 0.600kg                                                                                                                                                                                                                        |
| Inner Carton Qty    | 10                                                                                                                                                                                                                             |
| Inner Carton Weight | 6kg                                                                                                                                                                                                                            |
| Barcode             | 5025117004166                                                                                                                                                                                                                  |
| Commodity Code      | 85369085                                                                                                                                                                                                                       |
| Standards           | BS 1363/A                                                                                                                                                                                                                      |
| Notes               | <ul> <li>All cable lengths are approximate and the extension lead includes the extension socket</li> <li>Wiring instructions imprinted on back of socket</li> <li>CE marked socket and Kitemarked 13 amp fused plug</li> </ul> |