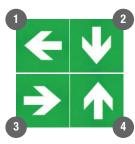

## **EMLEDXM**

SPECIFICATION SHEET





Choice of arrow direction

## **DESCRIPTION**

- 3W IP20 single sided LED exit sign in white sheet steel.
- 6000K
- 220lm (180lm in emergency)
- Input voltage 220-240v
- Complete with threshold light panel and choice of legend panel
- 3 Hour maintained (can be wired as non-maintained)
- Designed to BS EN60598-2-22
- LiFeP04 batteries
- 2 year battery guarantee
- 5 Year Guarantee

CLASSIFICATION





RoHS

## DIMENSIONS/DRAWING

Length: 390mm

Width: 190mm

Depth: 60mm

FINISH

WHITE

Emco House, Units 6-10, Marshgate Drive Hertford, Hertfordshire, SG13 7JY, UK

Subject to change without prior notice. E & OE.

sales5@emcogroup.co.uk www.emcogroup.co.uk Tel: 01992 582033 Fax: 01992 582044



emcolite







FIREBLOK