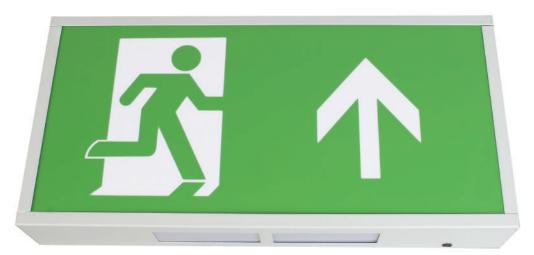

## **EMLEDXM**

SPECIFICATION SHEET

Choice of arrow direction

## **DESCRIPTION**

- 3W IP20 single sided LED exit sign in white sheet steel.
- 6000K
- 220lm (180lm in emergency)
- Input voltage 220-240v
- Complete with threshold light panel and choice of legend panel
- 3 Hour maintained (can be wired as non-maintained)
- Designed to BS EN60598-2-22
- LiFeP04 batteries
- 2 year battery guarantee
- 5 Year Guarantee