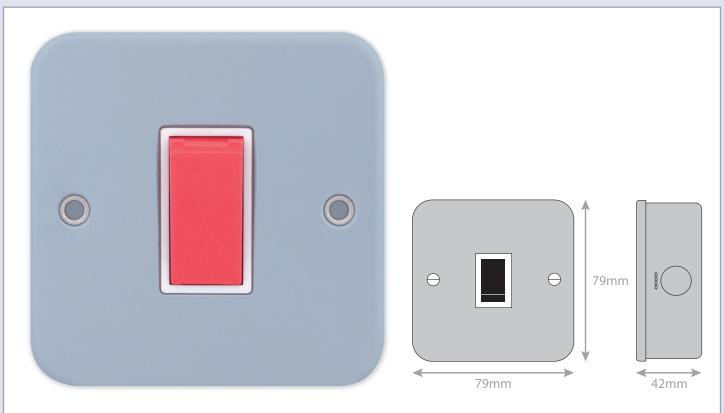

## LG951MB

| Code                  | LG951MB                                                                                                                                                                                                                                                                                |
|-----------------------|----------------------------------------------------------------------------------------------------------------------------------------------------------------------------------------------------------------------------------------------------------------------------------------|
| Description           | 45 Amp DP Switch                                                                                                                                                                                                                                                                       |
| Size                  | 79mm x 79mm x 42mm depth                                                                                                                                                                                                                                                               |
| Range                 | Selectric Metal Clad                                                                                                                                                                                                                                                                   |
| Colour                | Grey with white insert & red rocker                                                                                                                                                                                                                                                    |
| Material              | High grade steel with aluminium epoxy powder coating                                                                                                                                                                                                                                   |
| Included              | Back box & M3.5 fixing screws                                                                                                                                                                                                                                                          |
| Weight                | 0.35kg                                                                                                                                                                                                                                                                                 |
| Inner Carton Quantity | 10                                                                                                                                                                                                                                                                                     |
| Inner Carton Weight   | 3.5kg                                                                                                                                                                                                                                                                                  |
| Guarantee             | 15 years                                                                                                                                                                                                                                                                               |
| Barcode               | 5025117033050                                                                                                                                                                                                                                                                          |
| Commodity Code        | 8539 319090                                                                                                                                                                                                                                                                            |
| Standards             | BS EN 60669-1                                                                                                                                                                                                                                                                          |
| Notes                 | <ul> <li>Suitable for the switching of domestic, commercial and industrial appliances where a higher current ratings is required, i.e. cookers, heater units etc</li> <li>Modular and Euro Media products available within the range</li> <li>Surface mounting box included</li> </ul> |