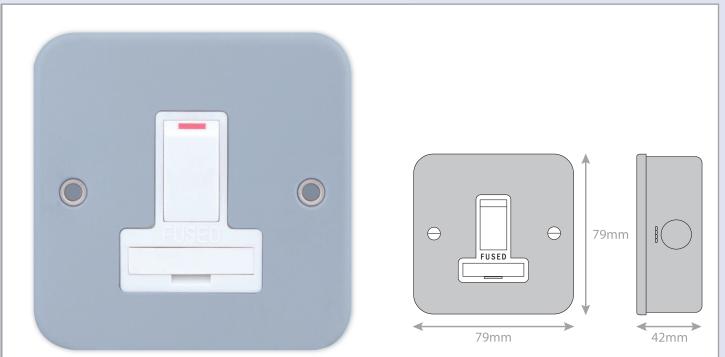

## Data Sheet : LG9218MB

| Code                  | LG9218MB                                                                                                                                                                                                                                                                                                                                                                                                                                                                                                    |
|-----------------------|-------------------------------------------------------------------------------------------------------------------------------------------------------------------------------------------------------------------------------------------------------------------------------------------------------------------------------------------------------------------------------------------------------------------------------------------------------------------------------------------------------------|
| Description           | 13 Amp Fused Connection Unit DP - Switched                                                                                                                                                                                                                                                                                                                                                                                                                                                                  |
| Size                  | 79mm x 79mm x 42mm depth                                                                                                                                                                                                                                                                                                                                                                                                                                                                                    |
| Range                 | Selectric Metal Clad                                                                                                                                                                                                                                                                                                                                                                                                                                                                                        |
| Colour                | Grey with white insert                                                                                                                                                                                                                                                                                                                                                                                                                                                                                      |
| Material              | High grade steel with aluminium epoxy powder coating                                                                                                                                                                                                                                                                                                                                                                                                                                                        |
| Included              | Back box & M3.5 fixing screws                                                                                                                                                                                                                                                                                                                                                                                                                                                                               |
| Weight                | 0.35kg                                                                                                                                                                                                                                                                                                                                                                                                                                                                                                      |
| Inner Carton Quantity | 10                                                                                                                                                                                                                                                                                                                                                                                                                                                                                                          |
| Inner Carton Weight   | 3.5kg                                                                                                                                                                                                                                                                                                                                                                                                                                                                                                       |
| Guarantee             | 15 years                                                                                                                                                                                                                                                                                                                                                                                                                                                                                                    |
| Barcode               | 5025117292181                                                                                                                                                                                                                                                                                                                                                                                                                                                                                               |
| Commodity Code        | 85369085                                                                                                                                                                                                                                                                                                                                                                                                                                                                                                    |
| Standards             | BS 1363-4                                                                                                                                                                                                                                                                                                                                                                                                                                                                                                   |
| Notes                 | <ul> <li>ASTA approved</li> <li>A Fused Spur or Connection Unit is commonly used for powerful electrical appliances, such as washing machines, dish washers, extractor fans, hand dryers etc, that need to be installed without a plug. They are also used for electrical items that need to be installed on a separate cable from the ring main, for safety and maintenance purposes</li> <li>Modular and Euro Media products available within the range</li> <li>Surface mounting box included</li> </ul> |