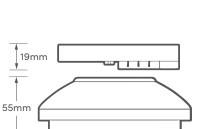

## **RADIO FREQUENCY FAST FIX MAINS SMOKE DETECTOR**

WITH 10 YEAR RECHARGEABLE LITHIUM BATTERY



- Wirelessly interconnect up to 20 detectors
- 10yr Rechargeable Lithium Battery Backup
- Loud 85dB alarm

- Fast Fix base included
- Insect proof
- Test function and hush feature
- Tamper proof



120mm









## **TECHNICAL INFORMATION**

| Scheme Rating:            | D1                                                   |
|---------------------------|------------------------------------------------------|
| Detection Type:           | Photoelectric Sensor                                 |
| Power Source:             | 220-240v                                             |
| Battery Backup:           | Rechargeable<br>Lithium Battery with<br>10 year life |
| Alarm Sound Level:        | 85dB at 3 metres                                     |
| Operating Temp:           | 0°C ~ 40°C                                           |
| Operating Current:        | <40mA operation                                      |
| Radio Frequency<br>Range: | Up to 80m in open<br>areas & 30m indoors