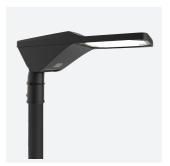

## Magna Street Light 3 Cool White Code: AMAGLED/3

Category

**Application** 

Specification

Commercial, Education, Healthcare, Outdoor

## PRODUCT FEATURES

- Modern die-cast aluminium street light suitable for residential and commercial applications
- UV stabilized polycarbonate cover
- Built in anti-tamper isolation facility
- Advanced lens technology providing optimum performance and control.

- Die-cast aluminium construction for optimal heat dissipation and performance
- Toolless gear tray removal for ease of maintenance
- Compatible with post top or side entry utility 76mm spigot
- G3 Glare Rating