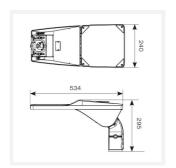

| TECHNICAL INFORMATION          |             |  |
|--------------------------------|-------------|--|
| Light Source                   | LED         |  |
| Colour / Finish                | Black       |  |
| IP Rating                      | IP66        |  |
| Class Protection               | 1           |  |
| Internal / External            | External    |  |
| Surface / Recessed / Suspended | Pole        |  |
| Lumen Depreciation             | L80 54,000h |  |
| Warranty (Years)               | 5           |  |
| CE Mark                        | Yes         |  |
| Height                         | 295 mm      |  |
| Accessories                    | AMAGLED/SBA |  |