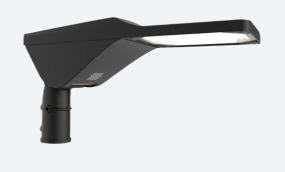

## Magna Street Light 3 Cool White Code: AMAGLED/3

Category

**Application** 

Specification

Commercial, Education, Healthcare, Outdoor

## PRODUCT FEATURES

- Modern die-cast aluminium street light suitable for residential and commercial applications
- UV stabilized polycarbonate cover
- Built in anti-tamper isolation facility
- Advanced lens technology providing optimum performance and control.

- Die-cast aluminium construction for optimal heat dissipation and performance
- Toolless gear tray removal for ease of maintenance
- Compatible with post top or side entry utility 76mm spigot
- G3 Glare Rating