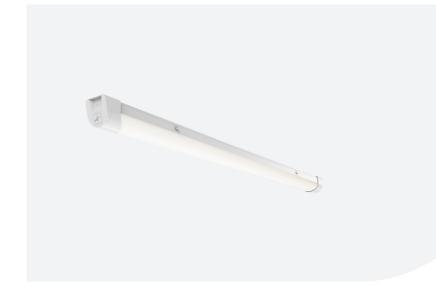

## **Topline EVO**

Topline EVO CCT Multi Wattage 1800mm

Code: ATLEVO6

## PRODUCT FEATURES

- High performance, multi-wattage LED CCT batten suitable for industrial and multipurpose applications
- High efficiency up to 140 lm/W
- $\bullet \ \ \text{Excellent light uniformity through high transmittance polycarbonate diffuser}$
- Innovative spring clip gear tray release aids fast and easy installation