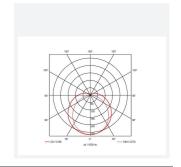

## PRODUCT FEATURES

- High performance, multi-wattage LED CCT batten suitable for industrial and multipurpose applications
- High efficiency up to 140 lm/W
- $\bullet \ \ \text{Excellent light uniformity through high transmittance polycarbonate diffuser}$
- Innovative spring clip gear tray release aids fast and easy installation

| GENERAL INFORMATION |                         |  |
|---------------------|-------------------------|--|
| Wattage             | 32W - 56W               |  |
| Lumens Delivered    | 4400lm - 7800lm (4000K) |  |
| Lm/W                | 140lm/W                 |  |
| Beam Angle          | 105/140                 |  |
| CRI                 | 80                      |  |
| CCT                 | 3000/4000/5700K         |  |
| Input               | 220/240V                |  |
| Operating Temp      | -10°C - 40°C            |  |
| SDCM                | 6                       |  |
| UGR                 | 30                      |  |