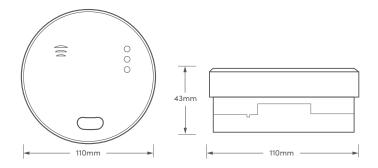

## **FEATURES**

- Interconnect up to 20 wired detectors over 80m max
- 10yr Rechargeable Lithium Battery Backup
- Loud 85dB alarm
- Fast Fix base included

**RoHS** Compliant

- Test function and hush feature
- Tamper proof