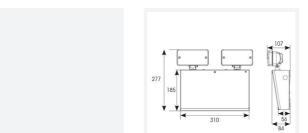

| TECHNICAL INFORMATION          |             |  |
|--------------------------------|-------------|--|
| Light Source                   | LED         |  |
| Colour / Finish                | White       |  |
| IP Rating                      | IP20        |  |
| Class Protection               | 1           |  |
| Internal / External            | Internal    |  |
| Surface / Recessed / Suspended | Wall        |  |
| Lumen Depreciation             | L70 60,000h |  |
| Warranty (Years)               | 5           |  |
| CE Mark                        | Yes         |  |
| Height                         | 107 mm      |  |