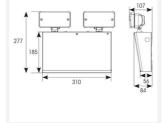

| TECHNICAL INFORMATION          |             |  |
|--------------------------------|-------------|--|
| Light Source                   | LED         |  |
| Colour / Finish                | White       |  |
| IP Rating                      | IP20        |  |
| Class Protection               | 1           |  |
| Internal / External            | Internal    |  |
| Surface / Recessed / Suspended | Wall        |  |
| Lumen Depreciation             | L70 60,000h |  |
| Warranty (Years)               | 5           |  |
| CE Mark                        | Yes         |  |
| Height                         | 107 mm      |  |