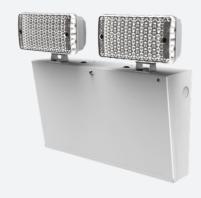

## Twin Spot

Twin Spot Non-Maintained Lithium

Code: ATWS/1/NM

## PRODUCT FEATURES

- Twin LED emergency floodlighting for industrial applications
- Robust metal enclosure in an opal colour

- LiFePO4 Lithium battery provides enhanced product lifetime
- Moulded polycarbonate heads