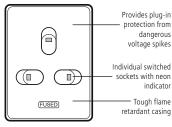

## 3 Way Plug-in Switched Surge Protector Adaptor

- Plug-in protection from power surges and voltage spikes.
- Individual switched sockets with neon indicator.
- Dissipates incoming and outgoing surges.
- Manual reset not required.
- Flame retardant housing.
- Ideal for equipment with moulded-on mains plugs.