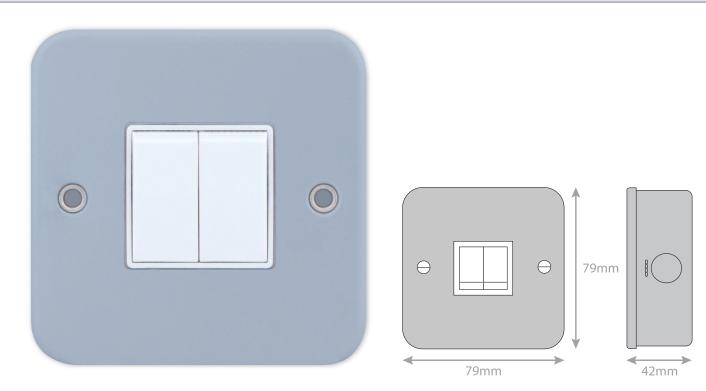

## LG202MB

| Code                  | LG202MB                                                                                                                                                                                          |
|-----------------------|--------------------------------------------------------------------------------------------------------------------------------------------------------------------------------------------------|
| Description           | 10 Amp Plate Switch - 2 Gang 2 Way - X-Rated                                                                                                                                                     |
| Size                  | 79mm x 79mm x 42mm depth                                                                                                                                                                         |
| Range                 | Selectric Metal Clad                                                                                                                                                                             |
| Colour                | Grey with white insert                                                                                                                                                                           |
| Material              | High grade steel with aluminium epoxy powder coating                                                                                                                                             |
| Included              | Back box & M3.5 fixing screws                                                                                                                                                                    |
| Weight                | 0.25kg                                                                                                                                                                                           |
| Inner Carton Quantity | 10                                                                                                                                                                                               |
| Inner Carton Weight   | 2.5kg                                                                                                                                                                                            |
| Guarantee             | 15 years                                                                                                                                                                                         |
| Barcode               | 5025117012024                                                                                                                                                                                    |
| Commodity Code        | 8539 319090                                                                                                                                                                                      |
| Standards             | BS EN 60669-1                                                                                                                                                                                    |
| Notes                 | <ul> <li>ASTA approved</li> <li>X-rated for fluorescent or inductive loads</li> <li>Modular and Euro Media products available within the range</li> <li>Surface mounting box included</li> </ul> |