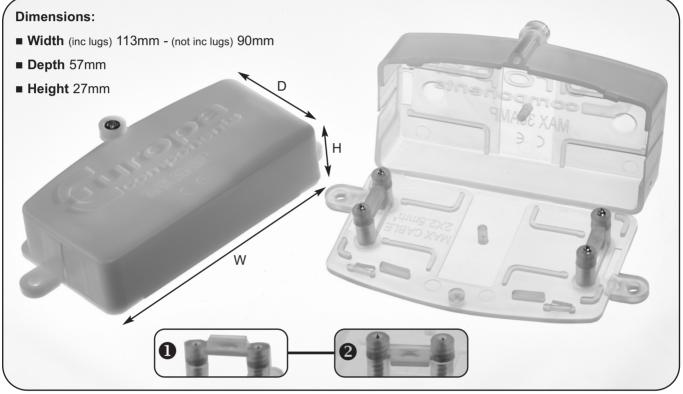

## DO NOT USE POWER TOOLS ON THESE PRODUCTS

The **E-Box** Terminal Strip Enclosures have a unique design exclusive to Europa Components with the following features:

- 30A max current
- Suitable for all sizes of Europa 12 way terminal blocks
- The cable clamps can be fitted in two ways in order to accommodate varied cable sizes
- Option will fit up to 2 x 2.5mm<sup>2</sup> cable
- Option 2 will fit from 1.5mm<sup>2</sup> to 4mm<sup>2</sup>
- Fixing lugs for secure fixing fixing centres 102.5mm
- Unique top securing lid for easy inspection of terminals