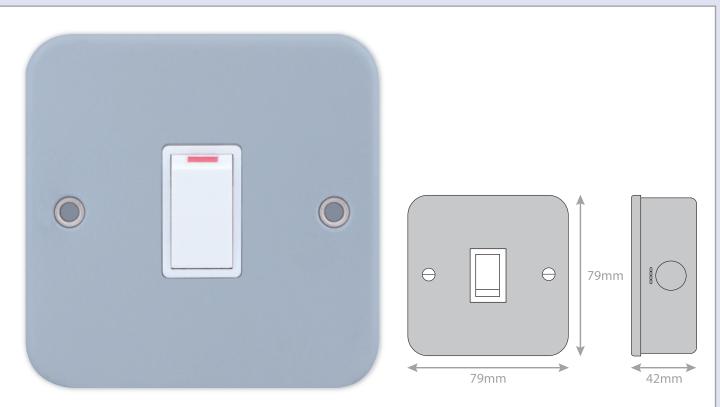

## LG220MB

| Code                  | LG220MB                                                                                                                                                                                         |
|-----------------------|-------------------------------------------------------------------------------------------------------------------------------------------------------------------------------------------------|
| Description           | 20 Amp DP Switch                                                                                                                                                                                |
| Size                  | 79mm x 79mm x 42mm depth                                                                                                                                                                        |
| Range                 | Selectric Metal Clad                                                                                                                                                                            |
| Colour                | Grey with white insert                                                                                                                                                                          |
| Material              | High grade steel with aluminium epoxy powder coating                                                                                                                                            |
| Included              | Back box & M3.5 fixing screws                                                                                                                                                                   |
| Weight                | 0.3kg                                                                                                                                                                                           |
| Inner Carton Quantity | 10                                                                                                                                                                                              |
| Inner Carton Weight   | 3kg                                                                                                                                                                                             |
| Guarantee             | 15 years                                                                                                                                                                                        |
| Barcode               | 5025117012215                                                                                                                                                                                   |
| Commodity Code        | 8539 319090                                                                                                                                                                                     |
| Standards             | BS EN 60669-1                                                                                                                                                                                   |
| Notes                 | <ul> <li>ASTA approved</li> <li>For use with equipment such water heaters</li> <li>Modular and Euro Media products available within the range</li> <li>Surface mounting box included</li> </ul> |