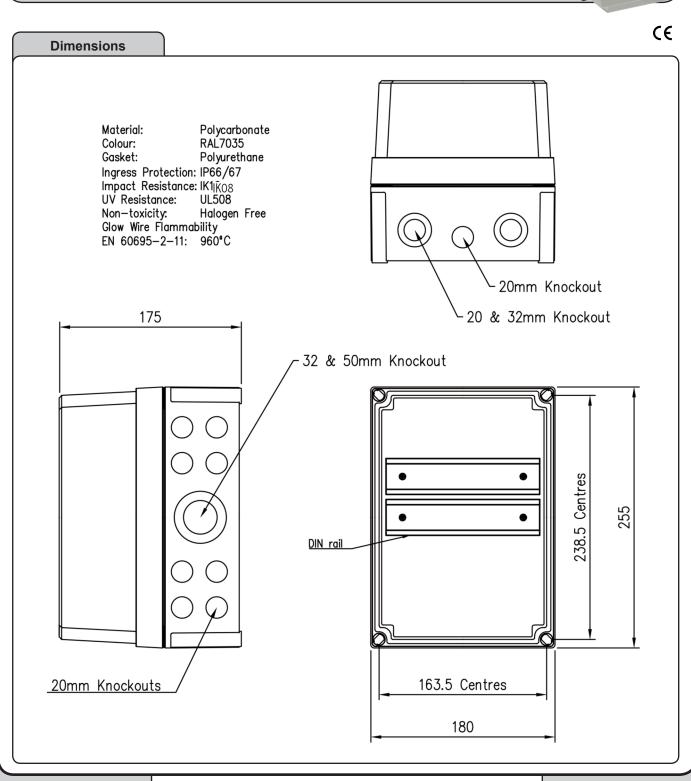

e

It is the responsibility of the person installing the electrical equipment to ensure that the installation meets the requirements of the IET wiring regulations and is therefore 'fit for purpose'. Factors such as correct selection of components, cable sizing, protective devices and Earth bonding are all critical and should be checked prior to full testing and power-up. Any other regulations applicable to the equipment being installed such as the Machinery Directive and current health and safety legislation must also be adhered to. All connections (including factory made) must be checked for the correct tightness prior to commissioning of the electrical installation.

All connections should be checked periodically to ensure correct tightness.

## DO NOT USE POWER TOOLS ON THESE PRODUCTS



Europa House, Airport Way, Luton, Beds, LU2 9NH Tel: 01582 692 440 / Fax: 01582 692 450 e-mail: sales@europacomponents.com website: http://www.europacomponents.com