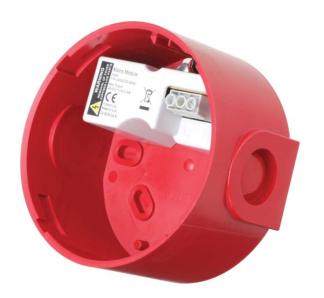

# Powered Base

The powered deep base incorporates a small 24Vdc supply that allows any of the compatible Cooper Fulleon sounders and beacons to be operated from 110 or 230Vac supplies. This allows the installer much greater flexibility in the use of products and their applications.

#### **Features**

- Wide input voltage
- Many compatible products
- Red or white finish
- Surface fixing or conduct box mounting