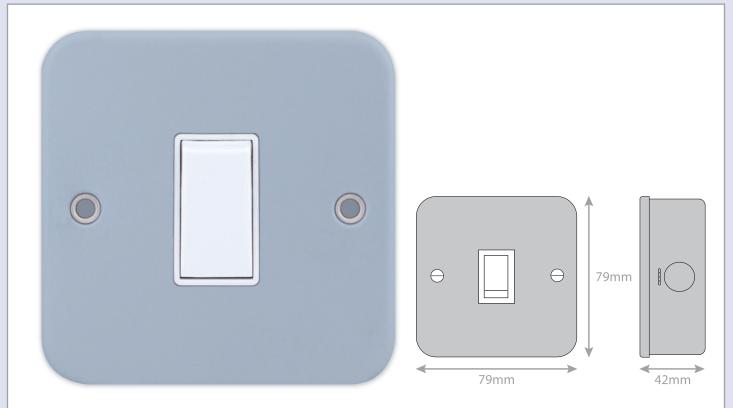

## Data Sheet : LG201-2MB

| Code                  | LG201-2MB                                                                                                                                                                                        |
|-----------------------|--------------------------------------------------------------------------------------------------------------------------------------------------------------------------------------------------|
| Description           | 10 Amp Plate Switch - 1 Gang 2 Way - X-Rated                                                                                                                                                     |
| Size                  | 79mm x 79mm x 42mm depth                                                                                                                                                                         |
| Range                 | Selectric Metal Clad                                                                                                                                                                             |
| Colour                | Grey with white insert                                                                                                                                                                           |
| Material              | High grade steel with aluminium epoxy powder coating                                                                                                                                             |
| Included              | Back box & M3.5 fixing screws                                                                                                                                                                    |
| Weight                | 0.25kg                                                                                                                                                                                           |
| Inner Carton Quantity | 10                                                                                                                                                                                               |
| Inner Carton Weight   | 2.5kg                                                                                                                                                                                            |
| Guarantee             | 15 years                                                                                                                                                                                         |
| Barcode               | 5025117004555                                                                                                                                                                                    |
| Commodity Code        | 8539 319090                                                                                                                                                                                      |
| Standards             | BS EN 60669-1                                                                                                                                                                                    |
| Notes                 | <ul> <li>ASTA approved</li> <li>X-rated for fluorescent or inductive loads</li> <li>Modular and Euro Media products available within the range</li> <li>Surface mounting box included</li> </ul> |