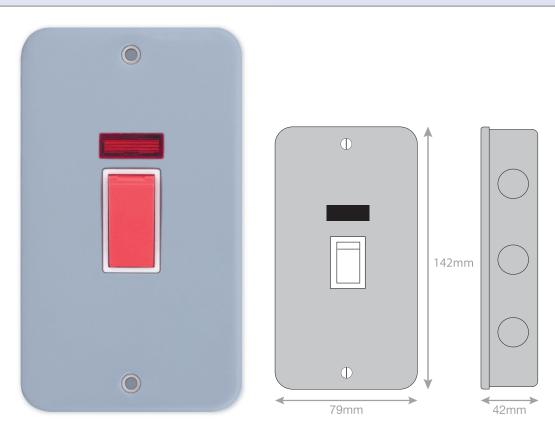

## LG952NMB

| Code                  | LG952NMB                                                                                                                                                                                                                                                                               |
|-----------------------|----------------------------------------------------------------------------------------------------------------------------------------------------------------------------------------------------------------------------------------------------------------------------------------|
| Description           | 45 Amp DP Switch - 2 Gang Plate with Neon                                                                                                                                                                                                                                              |
| Size                  | 142mm x 79mm x 42mm depth                                                                                                                                                                                                                                                              |
| Range                 | Selectric Metal Clad                                                                                                                                                                                                                                                                   |
| Colour                | Grey with white insert & red rocker                                                                                                                                                                                                                                                    |
| Material              | High grade steel with aluminium epoxy powder coating                                                                                                                                                                                                                                   |
| Included              | Back box & M3.5 fixing screws                                                                                                                                                                                                                                                          |
| Weight                | 0.5kg                                                                                                                                                                                                                                                                                  |
| Inner Carton Quantity | 5                                                                                                                                                                                                                                                                                      |
| Inner Carton Weight   | 2.5kg                                                                                                                                                                                                                                                                                  |
| Guarantee             | 15 years                                                                                                                                                                                                                                                                               |
| Barcode               | 5025117117163                                                                                                                                                                                                                                                                          |
| Commodity Code        | 8539 319090                                                                                                                                                                                                                                                                            |
| Standards             | BS EN 60669-1                                                                                                                                                                                                                                                                          |
| Notes                 | <ul> <li>Suitable for the switching of domestic, commercial and industrial appliances where a higher current ratings is required, i.e. cookers, heater units etc</li> <li>Modular and Euro Media products available within the range</li> <li>Surface mounting box included</li> </ul> |