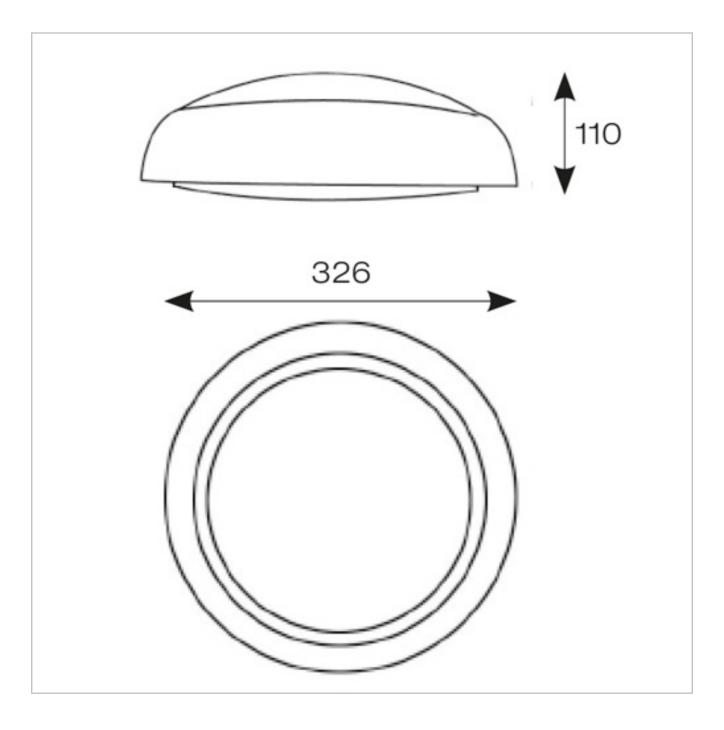

## **General Information**

| Lamp Type                      | LED                                |
|--------------------------------|------------------------------------|
| Colour / Finish                | White / Opal                       |
| Emergency                      | Yes                                |
| IP Rating                      | IP65                               |
| Class Protection               | 1                                  |
| Bathroom Zone                  | 2                                  |
| Internal / External            | Internal/External                  |
| Surface / Recessed / Suspended | Surface                            |
| Warranty (Years)               | 5                                  |
| CE Mark                        | Yes                                |
| Diameter (mm)                  | 326                                |
| Depth (mm)                     | 110                                |
| Accessories                    | ADI28BZ/BR, ADI28BZ/CH, ADI28BZ/SG |
|                                |                                    |